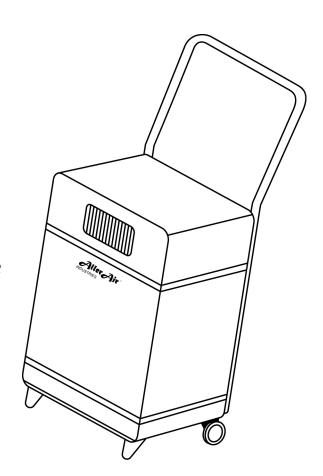

# 6000 D Stainless

Ideal for hygienic situations: hospitals, kitchens, and hotels.

### Stainless steel body

For easy hygienic cleaning

### One person portable

- Easily portable with tilt back handle
- Dimensions: 24" x 15" x 15"
- Weight: 45 lbs.